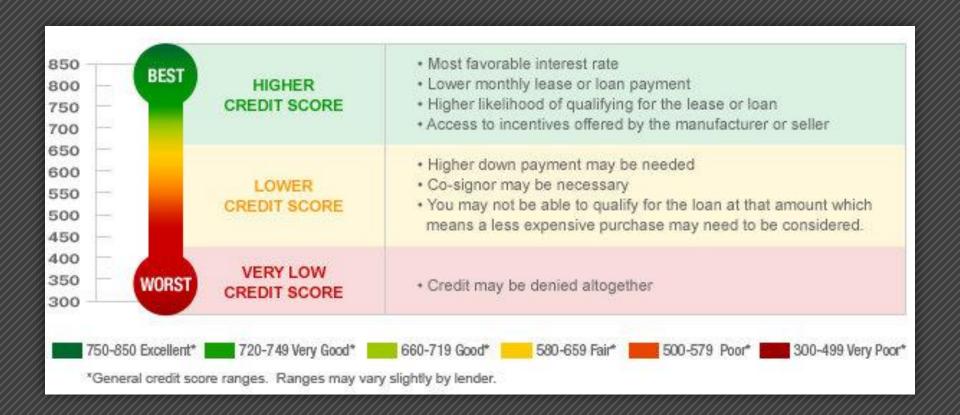

### Managing Your Credit Score

#### How do you build up your credit score?

- Payment History
- Amounts Owed
- Length of Credit History
- New Credit
- Types of Credit Used

### Reading Your Credit Score