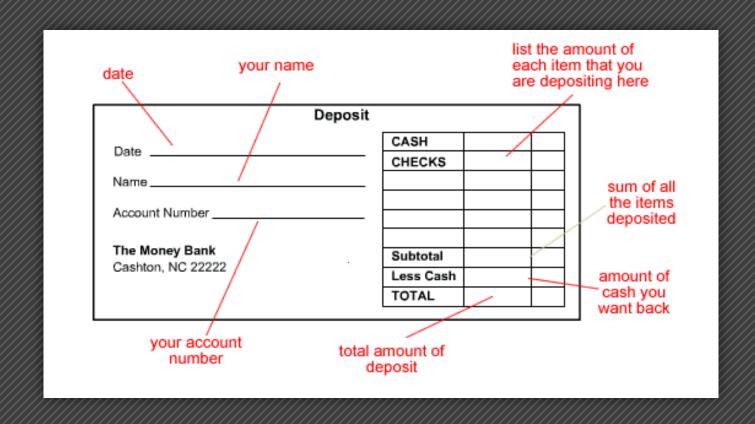

have budget items and a sheet for you to write your budget on.

## Checking and Saving

Money Management

#### Opening an Account



- Find a bank that has a local branch!
- You must be 17 to open a checking account.
  - You can open a savings account when you are younger, the age varies by bank.
- In order to open an account, you will need:
  - Your full legal name
  - Your date of birth
  - Your social security number
  - A state or government issued ID
    - Some banks may require more than one
  - An initial deposit

#### Banking Terms and Services



#### **Common Terms**

- Deposit
- Withdrawal
- Balance
- Fees
- Overdraft Programs

#### Other Services

- Direct Deposit
- Money orders
- Telephone and online banking
- ATMs
- Money transfers
- Debit Cards
- Loans

### Deposit Slip





### Writing a Check





### Checking Your Balance



How can you know how much money is in your bank account?

- 1. Keep a regular checkbook register
- 2. Contact your banker
- 3. Telephone banking
- 4. Online banking

# Shopping

Money Management

#### Coupons





### Coupons



- Why do you think these guys would want to coupon?
- Does it seem worth the effort to coupon?
- Where would you look locally for coupons?
- Do you personally know anyone that coupons?

# Buying a Car



What specific information would you need when trying to purchase a car?



### Resources for Buying a Car



On your Handout, "Resources for Buying a Car", you will find several internet sources of information that can be very useful.

### Clothing and Furniture



### Where can you find good deals?

- Goodwil