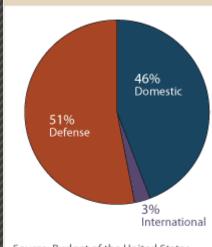

Source: Budget of the United States Government, Fiscal Year 2012, Historical

Tables: Table 8.7;

http://www.whitehouse.gov/omb/budge

t/Historicals

Figure 4. Composition of Mandatory Spending, Fiscal 2008

Source: Congressional Budget Office, Budget and Economic Outlook, Fiscal Years 2011 through 2021, Historical Budget Data, Table E-9.