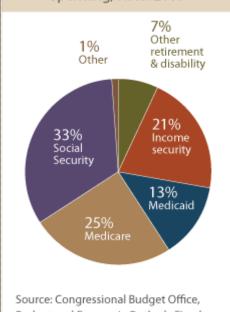

Source: Budget of the United States Government, Fiscal Year 2012, Historical

Tables: Table 8.7;

http://www.whitehouse.gov/omb/budge

t/Historicals

Figure 4. Composition of Mandatory Spending, Fiscal 2008

Source: Congressional Budget Office, Budget and Economic Outlook, Fiscal Years 2011 through 2021, Historical Budget Data, Table E-9.