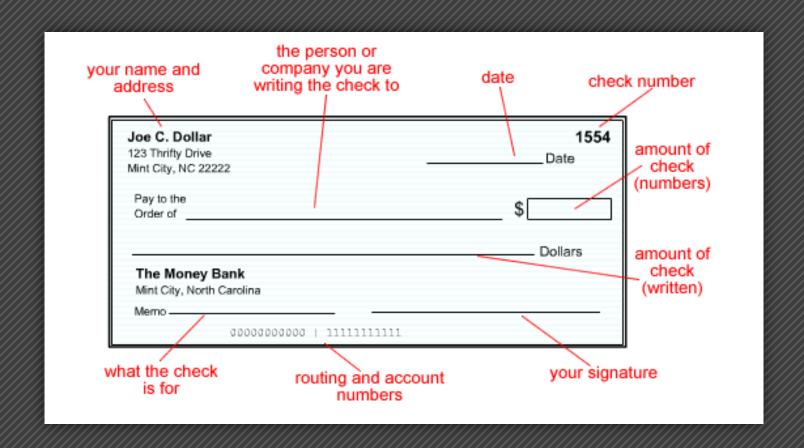

sheet for you to write your budget on.

## Checking and Saving

Money Management

#### Opening an Account



- Find a bank that has a local branch!
- You must be 17 to open a checking account.
  - You can open a savings account when you are younger, the age varies by bank.
- In order to open an account, you will need:
  - Your full legal name
  - Your date of birth
  - Your social security number
  - A state or government issued ID
    - Some banks may require more than one
  - An initial deposit

#### Banking Terms and Services



#### **Common Terms**

- Deposit
- Withdrawal
- Balance
- Fees
- Overdraft Programs

#### Other Services

- Direct Deposit
- Money orders
- Telephone and online banking
- ATMs
- Money transfers
- Debit Cards
- Loans

### Deposit Slip





### Writing a Check





### Checking Your Balance



How can you know how much money is in your bank account?

- 1. Keep a regular checkbook register
- 2. Contact your banker
- 3. Telephone banking
- 4. Online banking

# Shopping

Money Management

#### Coupons





### Coupons



- Why do you think these guys would want to coupon?
- Does it seem worth the effort to coupon?
- Where would you look locally for coupons?
- Do you personally know anyone that coupons?

# Buying a Car



What specific information would you need when trying to purchase a car?



### Resources for Buying a Car



On your Handout, "Resources for Buying a Car", you will find several internet sources of information that can be very useful.

### Clothing and Furniture



### Where can you find good deals?

- Goodwill
- Salvation Army
- Cons